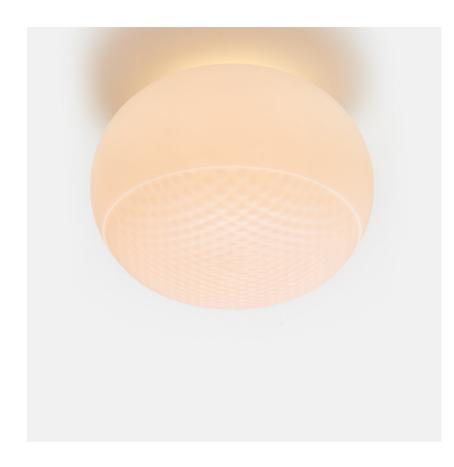

## PRFM-B-P2-PC20-30-277\_10\_DEX

With high-performance LEDs enclosed in a unique, prismatic shade, Print is the classic globe, elevated. Its striking surface, achieved by acclaimed designer Sylvain Willenz, is imprinted with a diamond texture that creates an understated, sparkling play of light.