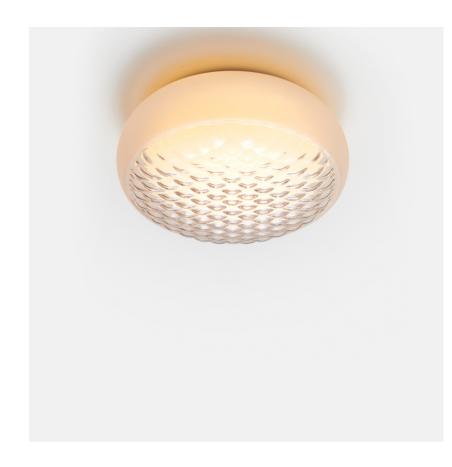

## PRFM-A-CF-PC20-27-277\_10\_DEX

With high-performance LEDs enclosed in a unique, prismatic shade, Print is the classic globe, elevated. Its striking surface, achieved by acclaimed designer Sylvain Willenz, is imprinted with a diamond texture that creates an understated, sparkling play of light.